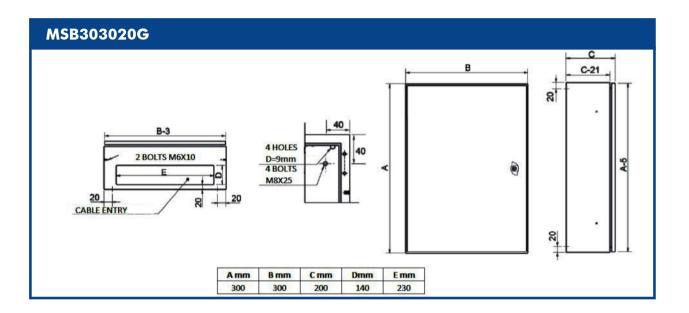

## MSB303020G

## **FEATURES**

- Compact surface wall-mounting enclosure Single door
- 5-mm double-bit lock
- Coated with hardened polyester powder coat, textured 80-120  $\mu$  with UV protection IP66 Rating

| SPECIFICATIONS                          |                                                                    |
|-----------------------------------------|--------------------------------------------------------------------|
| Part No                                 | MSB303020G                                                         |
| Degree of protection                    | IP66/NEMA 1,12,4                                                   |
| Resistance to impact                    | IK10                                                               |
| Ambient temperature range               | -25 °C / +40 °C                                                    |
| Maximum operating voltage               | 1000 V AC                                                          |
| Corrosion resistance                    | C4-M                                                               |
| Maximum temperature for sealing gasket  | 80°C                                                               |
| Maximum temperature for polyester paint | 125°C                                                              |
| Mounting type                           | Wall mounting                                                      |
| Mounting plate                          | 2mm galvanised sheet                                               |
| Colour                                  | RAL7035 grey                                                       |
| Materials                               | Cold-rolled steel EN10130+A1, Injected polyurethane sealing gasket |
| Installation                            | Surface                                                            |
| Type of door                            | Single plain door                                                  |
| Locking                                 | 5-mm double-bit lock                                               |
| No. of locks                            | 1                                                                  |
| No. of hinges                           | 2                                                                  |
| Door reinforcement profiles             | _                                                                  |
| Cable entry                             | Gland plate at bottom                                              |
| Sheet thickness Body                    | 1.2mm                                                              |
| Sheet thickness Door                    | 1.2mm                                                              |
| Inside usable space                     | (Height x Width x Depth) 250x250x179 mm                            |
| Wall fixing                             | (Height x Width) 340x260 mm                                        |
| Standards                               | UNE-EN 62208 / UNE-EN 61439-1-3 (as applicable)                    |
| Certificates                            | UL508A / Bureau Veritas                                            |
|                                         |                                                                    |